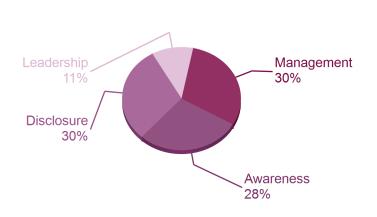

## Average performance

Commercial & consumer services

North America

**Global Average** 

#### **ACTIVITY GROUP PERFORMANCE**

Commercial & consumer services

Your company is amongst 30% of companies that reached Management level in your Activity Group.

A sample of A-list companies from your Activity Group: