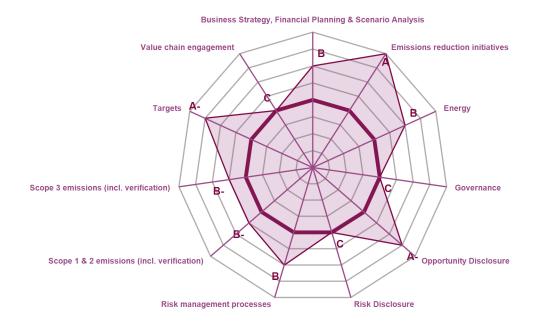

### **CATEGORY SCORES**

If a company scored C or below, they will not have been scored for Management or Leadership points (the dark purple line represents this).

Please download the **CDP Scoring Introduction** for more information.

#### CATEGORY SCORES BENCHMARKING

Each category score in the bar chart represents the progression within each scoring level. Some categories have not been included for category score breakdown as either not enough questions feed into these categories to give a representative score or they are not scored at both Management and Leadership levels.