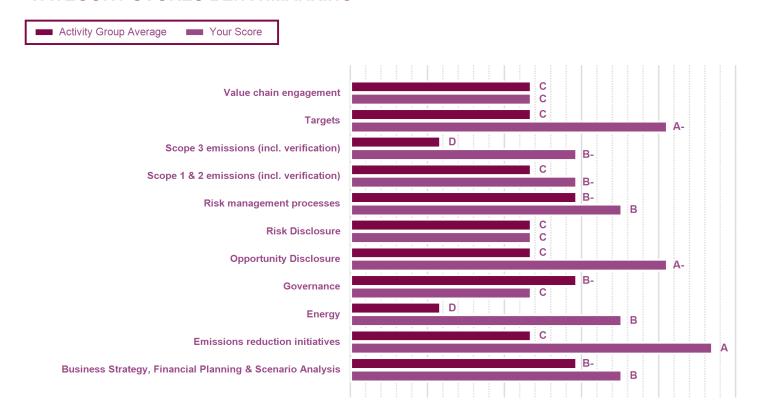

#### CATEGORY SCORES BENCHMARKING

Each category score in the bar chart represents the progression within each scoring level. Some categories have not been included for category score breakdown as either not enough questions feed into these categories to give a representative score or they are not scored at both Management and Leadership levels.

Scoring categories are groupings of questions by topic. They are sub-groups of the 2022 questionnaire modules and are consistent across all sectors. Weighting applied to each category varies across sectors to highlight the areas most important to environmental stewardship in specific sectors.