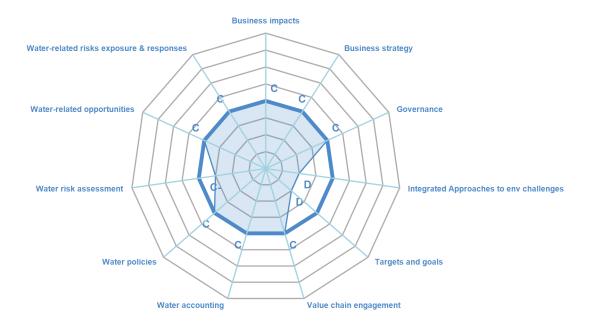

#### **CATEGORY SCORES**

If a company scored C or below, they will not have been scored for Management or Leadership points (the dark blue line represents this).

Please download the **CDP Scoring Introduction** for more information.

## **CATEGORY SCORES BENCHMARKING**

Each category score in the bar chart represents the progression within each scoring level. The Context and Verification categories have not been included for category score breakdown as they are not scored at both Management and Leadership levels.

Scoring categories are groupings of questions by topic. They are sub-groups of the 2022 questionnaire modules and are consistent across all sectors. Weighting applied to each category varies across sectors to highlight the areas most important to environmental stewardship in specific sectors.