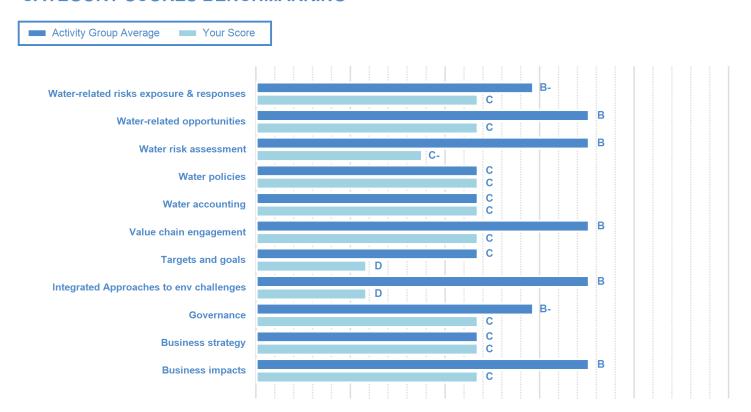

#### **CATEGORY SCORES**

If a company scored C or below, they will not have been scored for Management or Leadership points (the dark blue line represents this).

Please download the **CDP Scoring Introduction** for more information.

## **CATEGORY SCORES BENCHMARKING**

Each category score in the bar chart represents the progression within each scoring level. The Context and Verification categories have not been included for category score breakdown as they are not scored at both Management and Leadership levels.

Scoring categories are groupings of questions by topic. They are sub-groups of the 2022 questionnaire modules and are consistent across all sectors. Weighting applied to each category varies across sectors to highlight the areas most important to environmental stewardship in specific sectors.