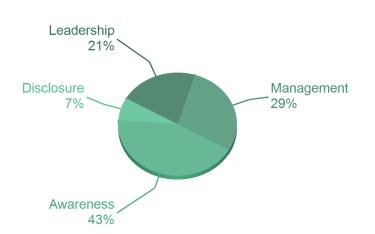

#### ACTIVITY GROUP PERFORMANCE

Trading, wholesale, distribution, rental & leasing

Your company is amongst 43% of companies that reached Awareness level in your Activity Group for Timber.

A sample of A-list companies from your Activity Group: