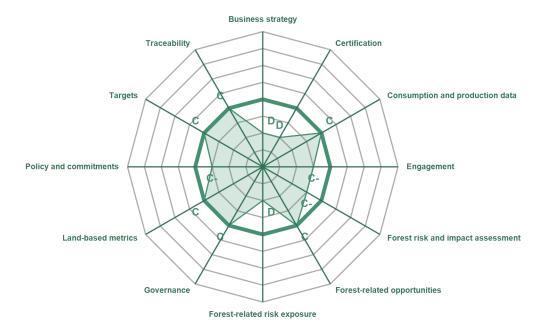

## **CATEGORY SCORES**

If a company scored a C or below, they will not have been scored for Management or Leadership points (the dark green line represents this).

Please download the 'CDP Scoring Introduction' for more information.