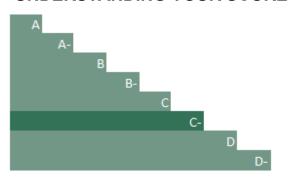

## **UNDERSTANDING YOUR SCORE REPORT**

Ingram Micro Inc. received a C- for Timber which is in the Awareness band. This is lower than the North America regional average of C, and lower than the Trading, wholesale, distribution, rental & leasing sector average of C.

Leadership (A/A-): Implementing current best practices

Management (B/B-): Taking coordinated action on forests issues

Awareness (C/C-): Knowledge of impacts on, and of, forests issues

Disclosure (D/D-): Transparent about forests issues