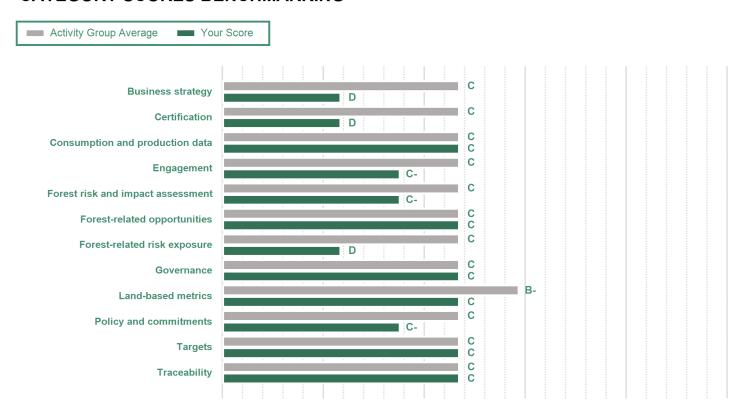

## CATEGORY SCORES BENCHMARKING

Each category score in the bar chart represents the progression within each scoring level. The 100% Disclosure and Signoff categories have not been included for category score breakdown as they are not scored at all levels. Scoring categories are groupings of questions by topic. They are sub-groups of the 2023 questionnaire modules and are consistent across all sectors. The weightings applied to each category highlight the areas most important to environmental stewardship.

To find out more about category weightings for each sector, please download the 'CDP Scoring Categories and Weighting' documents.