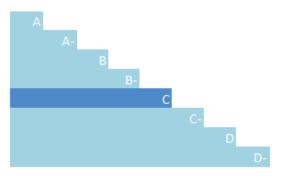

#### UNDERSTANDING YOUR SCORE REPORT

Ingram Micro Inc. received a C which is in the Awareness band. This is the same as the North America regional average of C, and the same as the Trading, wholesale, distribution, rental & leasing sector average of C.

Leadership (A/A-): Implementing current best practices

Management (B/B-): Taking coordinated action on water issues

Awareness (C/C-): Knowledge of impacts on, and of, water issues

Disclosure (D/D-): Transparent about water issues