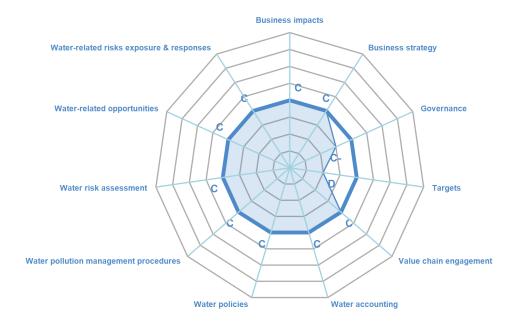

#### **CATEGORY SCORES**

If a company scored a C or below, they will not have been scored for Management or Leadership points (the dark blue line represents this).

Please download the 'CDP Scoring Introduction' for more information.

#### **CATEGORY SCORES BENCHMARKING**

Each category score in the bar chart represents the progression within each scoring level. Some categories have not been included for category score breakdown as either not enough questions feed into these categories to give a representative score or they are not scored at both Management and Leadership levels. Scoring categories are groupings of questions by topic. They are sub-groups of the 2023 questionnaire modules and are consistent across all sectors. Weighting applied to each category varies across sectors to highlight the areas most important to environmental stewardship in specific sectors.