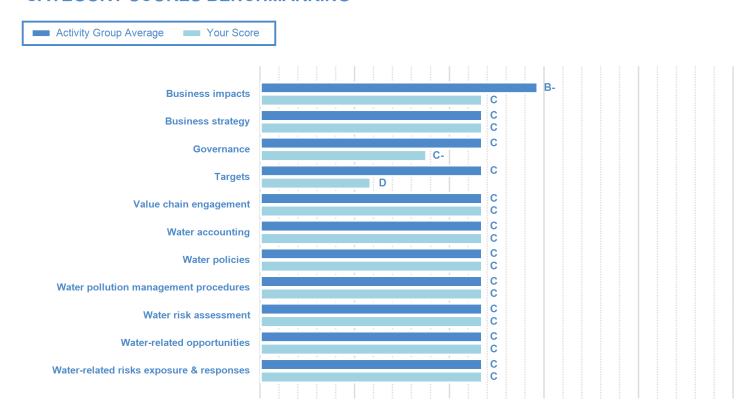

#### **CATEGORY SCORES**

If a company scored a C or below, they will not have been scored for Management or Leadership points (the dark blue line represents this).

Please download the 'CDP Scoring Introduction' for more information.

#### **CATEGORY SCORES BENCHMARKING**

Each category score in the bar chart represents the progression within each scoring level. Some categories have not been included for category score breakdown as either not enough questions feed into these categories to give a representative score or they are not scored at both Management and Leadership levels. Scoring categories are groupings of questions by topic. They are sub-groups of the 2023 questionnaire modules and are consistent across all sectors. Weighting applied to each category varies across sectors to highlight the areas most important to environmental stewardship in specific sectors.